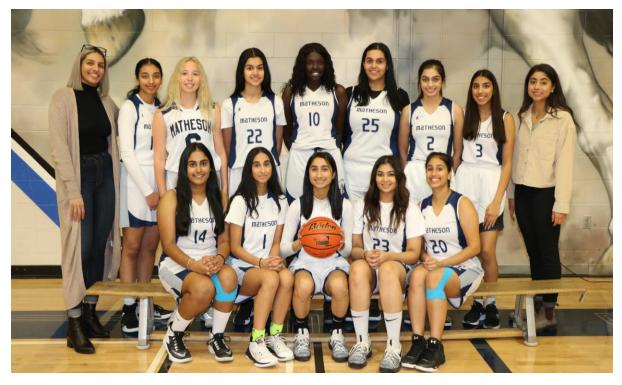

## LA Matheson

| #  | First Name | Last Name | Grade | Height | Position |
|----|------------|-----------|-------|--------|----------|
| 1  | Gurjot     | Ghuman    | 11    | 165    | Guard    |
| 2  | Rajinder   | Kalsi     | 12    | 170    | Guard    |
| 3  | Priyal     | Bhambra   | 11    | 165    |          |
| 5  | Navjot     | Mangat    | 11    | 162    | Guard    |
| 6  | Kaia       | Hirovenan | 11    | 170    | Forward  |
| 10 | Gnane      | Daniel    | 12    | 179    | Post     |
| 11 | Pavneet    | Rai       | 11    | 165    | Guard    |
| 14 | Rasveen    | Janda     | 12    | 167    | Forward  |
| 15 | Jasleen    | Mann      | 11    | 170    | Post     |
| 20 | Mandy      | Bhabba    | 12    | 162    | Guard    |
| 22 | Tania      | Dhillon   | 12    | 177    | Post     |
| 23 | Manshika   | Prakash   | 12    |        | Guard    |
| 24 | Meghna     | Mahant    | 12    | 177    | Post     |