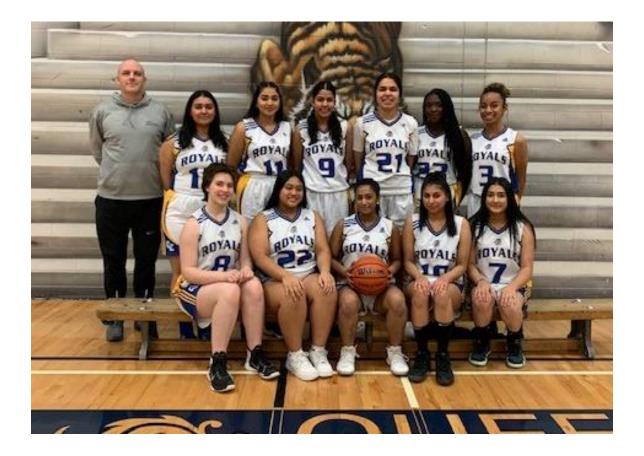

# Salish

| #  | First Name | Last Name         | Grade | Height | Position |
|----|------------|-------------------|-------|--------|----------|
| 0  | Maddie     | Guild             | 12    | 180 cm | Forward  |
| 1  | Trixie     | Abringe           | 11    | 155 cm | Guard    |
| 2  | Sierra     | Klassen-Johnson   | 11    | 165 cm | Forward  |
| 5  | Lea        | Yoo               | 11    | 160 cm | Forward  |
| 7  | Nina       | Tucci-Lisson      | 10    | 175 cm | Forward  |
| 8  | СК         | Peredo            | 12    | 165 cm | Guard    |
| 9  | Paige      | Carmicheal-Barnes | 12    | 167 cm | Guard    |
| 10 | Jaida      | Taruc             | 12    | 160 cm | Guard    |
| 11 | Shemali    | Hettiarachchi     | 11    | 167 cm | Forward  |
| 13 | Hunter     | Senay             | 11    | 172 cm | Post     |
| 20 | Joanne     | Park              | 11    | 165 cm | Forward  |
| 23 | Mia        | Santos            | 11    | 170 cm | Guard    |
| 30 | Livy       | Machnau           | 10    | 180 cm | Post     |
| 32 | Emma       | Clunas            | 10    | 175 cm | Forward  |
| 34 | Breanna    | Baxter            | 10    | 167 cm | Guard    |