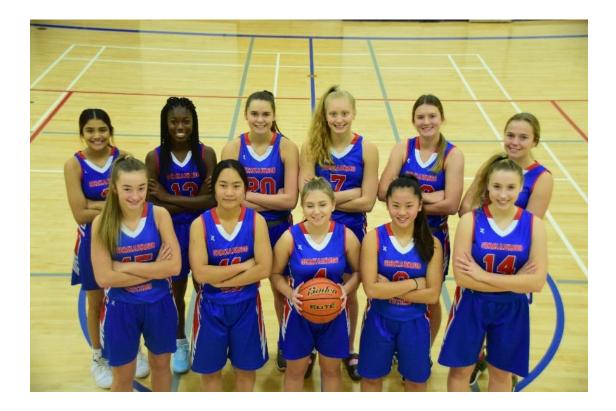

# Sullivan Heights

| #  | First Name | Last Name | Grade | Height | Position |
|----|------------|-----------|-------|--------|----------|
| 14 | Jaskiran   | Brar      | 12    | 167 cm |          |
| 2  | Jasleen    | Dhaliwal  | 12    | 164 cm |          |
| 10 | Tania      | Dhatt     | 12    | 168 cm |          |
| 13 | Twinkle    | Hora      | 12    | 173 cm |          |
| 4  | Hanna      | Khattra   | 11    | 174 cm |          |
| 11 | Sophia     | Kramer    | 12    | 173 cm |          |
| 9  | Keira      | McTaggart | 11    | 178 cm |          |
| 12 | Priya      | Narayan   | 12    | 167 cm |          |
| 3  | Jahcelyn   | Ng        | 11    | 165 cm |          |
| 15 | Amanda     | Pillkahn  | 12    | 178 cm |          |
| 5  | Jaiden     | Tran      | 11    | 165 cm |          |
| 1  | Ravneet    | Sandhu    | 11    | 173 cm |          |