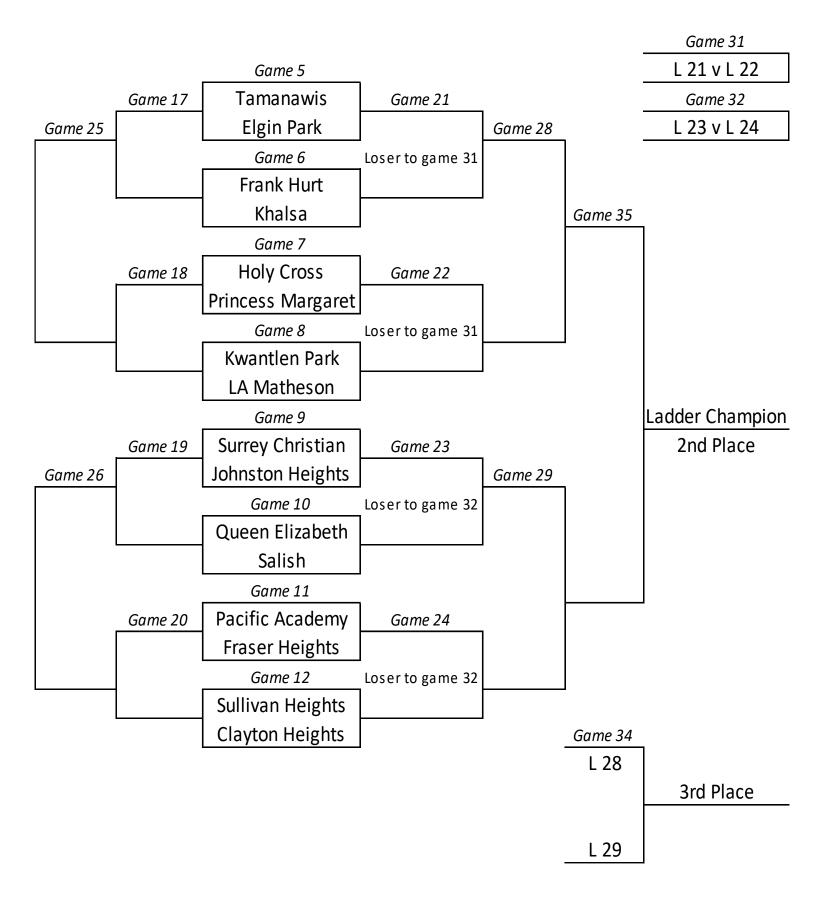

| 3:00pm    |
|                         | 32   | L23 v L24                           | 1:30pm    |
| Saturday January 11th   | 52   |                                     | 100000    |
| Lord Tweedsmuir         | 33   | L28 v L29                           | 11:00am   |
|                         | 34   | L13 v L15                           | 12:30pm   |
|                         | Jr   | Three Point Contest                 | 12.300111 |
|                         | 25   |                                     | 3:00      |
|                         | 35   | W28 v W29                           | 3:00pm    |
|                         | 36   | W13 v W15                           | 4:30pm    |
|                         |      | Awards Ceremony                     | 6:00pm    |

#### Ladder Draw



#### Axe Draw



Teams not pictured: (for up to date roster information see website)

**Clayton Heights** 

# Elgin Park



| #  | First Name | Last Name | Grade | Height | Position |
|----|------------|-----------|-------|--------|----------|
| 1  | Lizzy      | Spoor     | 11    | 5'5    | G        |
| 2  | Sophie     | Worsley   | 11    | 5'7    | G        |
| 3  | Emma       | Cobban    | 11    | 5'9    | F        |
| 4  | Kendal     | Birch     | 11    | 5'10   | F        |
| 5  | Fifi       | Gao       | 11    | 5'3    | G        |
| 7  | Megan      | Filsinger | 12    | 5'7    | F        |
| 8  | Kyra       | Lowe      | 11    | 5'5    | G        |
| 9  | Camryn     | Bass      | 11    | 5'8    | F        |
| 10 | Yuewen     | Luo       | 12    | 5'7    | G        |
| 11 | Omi