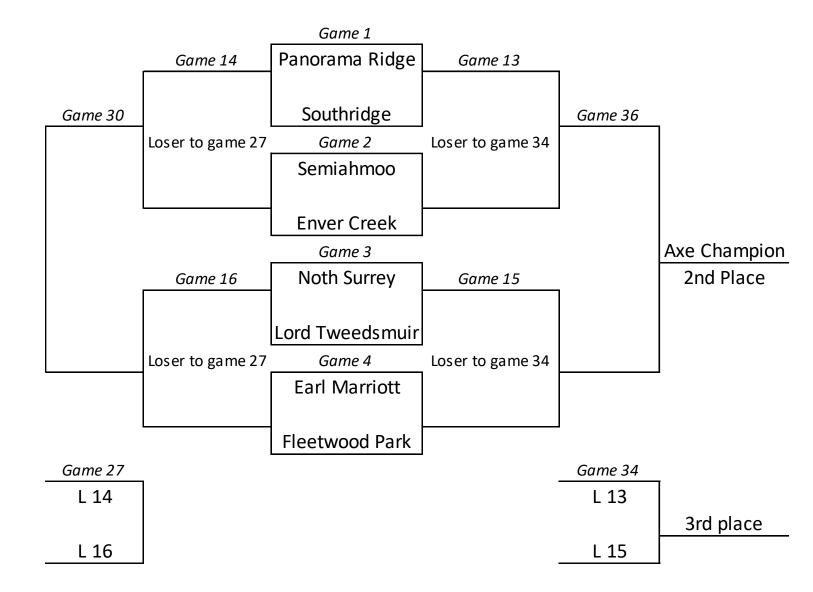

#### Axe

|                                                            | 2019 |                                                       |
|------------------------------------------------------------|------|-------------------------------------------------------|
| 1st Place – Fleetwood Park                                 |      | 1st Place - Semiahmoo                                 |
| 2nd Place – LA Matheson                                    |      | 2nd Place – Lord Tweedsmuir                           |
| 3rd Place – Enver Creek                                    |      | 3rd Place – Panorama Ridge                            |
|                                                            | 2018 |                                                       |
| 1st Place – Fleetwood Park                                 |      | 1st Place - Semiahmoo                                 |
| 2nd Place – Kwantlen Park                                  |      | 2nd Place – Lord Tweedsmuir                           |
| 3rd Place – Guildford Park                                 |      | 3rd Place – Sullivan Heights                          |
|                                                            | 2017 |                                                       |
| 1st Place - Semiahmoo                                      |      | 1st Place - Panorama Ridge                            |
| 2nd Place – Guildford Park                                 |      | 2nd Place – Lord Tweedsmuir                           |
| 3rd Place – Pacific Academy                                |      | 3rd Place – Sullivan Heights                          |
|                                                            | 2016 |                                                       |
| 1st Place - Semiahmoo                                      |      | 1st Place - Lord Tweedsmuir                           |
| 2nd Place - Guildford Park                                 |      | 2nd Place - Panorama Ridge                            |
| 3rd Place - Princess Margaret                              | 2015 | 3rd Place - Fraser Heights                            |
| 1 at Diago Cumpor Christian                                | 2015 | 1 of Diago - Flaghward David                          |
| 1st Place - Surrey Christian<br>2nd Place - Guildford Park |      | 1st Place - Fleetwood Park                            |
| 3rd Place - North Surrey                                   |      | 2nd Place - Holy Cross<br>3rd Place - Lord Tweedsmuir |
| Sid Flace - North Sulley                                   | 2014 | Sid Flace - Loid Tweedsmall                           |
| 1st Place –Enver Creek                                     | 2014 | 1st Place - Holy Cross                                |
| 2nd Place – Surrey Christian                               |      | 2nd Place - Fleetwood Park                            |
| 3rd Place – North Surrey                                   |      | 3rd Place - Elgin Park                                |
| Starlace North Salley                                      | 2013 |                                                       |
| 1st Place – Princess Margaret                              |      | 1st Place – Fleetwood Park                            |
| 2nd Place – Enver Creek                                    |      | 2nd Place – Holy Cross                                |
| 3rd Place – Pacific Academy                                |      | 3rd Place – Lord Tweedsmuir                           |
| ,                                                          | 2012 |                                                       |
| 1st Place – Princess Margaret                              |      | 1st Place – Holy Cross                                |
| 2nd Place – Fraser Heights                                 |      | 2nd Place – Fleetwood Park                            |
| 3rd Place – Guildford Park                                 |      | 3rd Place – Earl Marriott                             |
|                                                            | 2011 |                                                       |
| 1st Place – Earl Marriott                                  |      | 1st Place – Holy Cross                                |
| 2nd Place – Tamanawis                                      |      | 2nd Place – Lord Tweedsmuir                           |
| 3rd Place – Johnston Heights                               |      | 3rd Place – Elgin Park                                |
|                                                            | 2010 |                                                       |
| 1st Place – Elgin Park                                     |      | 1st Place – Fraser Valley Christian                   |
| 2nd Place – Holy Cross                                     |      | 2nd Place – Johnston Heights                          |
| 3rd Place – Lord Tweedsmuir                                |      | 3rd Place – Earl Marriott                             |
|                                                            | 2009 |                                                       |
| 1st Place – Elgin Park                                     |      | 1st Place – Tamanawis                                 |
| 2nd Place – Blackburn Vikings                              |      | 2nd Place – Sullivan Heights                          |
| 3rd Place – Holy Cross                                     |      | 3rd Place – Fraser Valley Christian                   |

#### Axe Draw

Teams not pictured: (for up to date roster information see website)

**Clayton Heights** 