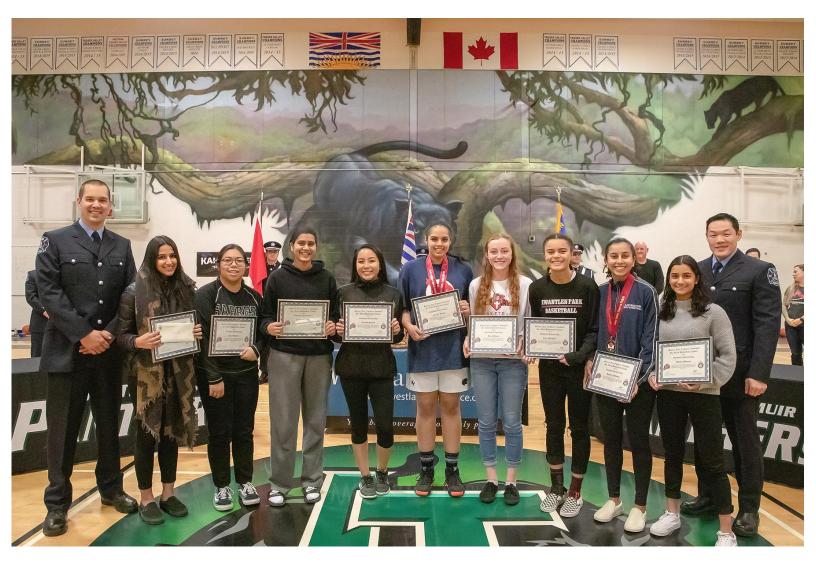

As part of our scholarship program for high school graduates, we aim to recognize those committed to education and outstanding volunteer service in the community. Several \$750 scholarships will be awarded to worthy recipients at this year's tournament. We are pleased to be able to include this feature in the tournament, and congratulate all students that help to build a strong community through volunteerism.

Criteria: Each recipient is a graduating student with a Grade Point Average of 2.50 or better and has applied in writing stating her accomplishments and goals in both academics and community service. Although academic and athletic achievements are important, emphasis on extraordinary school and community "volunteer service" are weighted strongly.

This year (2020) marks the 19th anniversary of the classic, which means over \$110,000 in bursaries has been awarded to 'Goodwill' recipients. Of course, this would not have been possible without the financial commitment from who have put their trust in the Surrey Fire Fighters Foundation to deliver these funds back into the community.

#### **9 Scholarship Winners:**

Avneet Dhunna – Queen Elizabeth Karmin Dhindsa – Fleetwood Tatu Meagher – Kwantlen Park Krystle Sievert – Clayton Heights Harina Sandhu – Panorama Ridge Rica Ouebral – Guildford Park Punoot Sohi – Tamanawis Carmen Sihota – Lord Tweedsmuir Sarah Sloan – Holy Cross