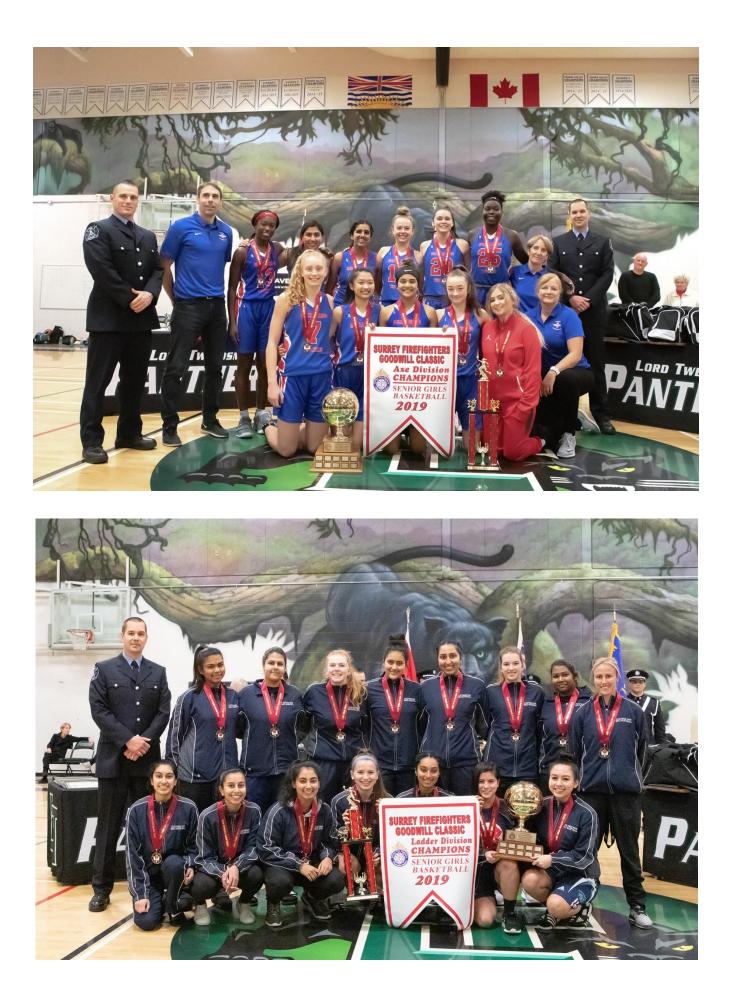

**MVP Ladder:** Kierra Diggle - Fleetwood

#### **MVP Axe:**

Deja Lee - Semiahmoo

#### Axe

|                                                            | 2019 |                                                       |
|------------------------------------------------------------|------|-------------------------------------------------------|
| 1st Place – Fleetwood Park                                 |      | 1st Place - Semiahmoo                                 |
| 2nd Place – LA Matheson                                    |      | 2nd Place – Lord Tweedsmuir                           |
| 3rd Place – Enver Creek                                    |      | 3rd Place – Panorama Ridge                            |
|                                                            | 2018 |                                                       |
| 1st Place – Fleetwood Park                                 |      | 1st Place - Semiahmoo                                 |
| 2nd Place – Kwantlen Park                                  |      | 2nd Place – Lord Tweedsmuir                           |
| 3rd Place – Guildford Park                                 |      | 3rd Place – Sullivan Heights                          |
|                                                            | 2017 |                                                       |
| 1st Place - Semiahmoo                                      |      | 1st Place - Panorama Ridge                            |
| 2nd Place – Guildford Park                                 |      | 2nd Place – Lord Tweedsmuir                           |
| 3rd Place – Pacific Academy                                |      | 3rd Place – Sullivan Heights                          |
|                                                            | 2016 |                                                       |
| 1st Place - Semiahmoo                                      |      | 1st Place - Lord Tweedsmuir                           |
| 2nd Place - Guildford Park                                 |      | 2nd Place - Panorama Ridge                            |
| 3rd Place - Princess Margaret                              | 2015 | 3rd Place - Fraser Heights                            |
| 1 at Diago Cumpor Christian                                | 2015 | 1 of Diago - Flaghward David                          |
| 1st Place - Surrey Christian<br>2nd Place - Guildford Park |      | 1st Place - Fleetwood Park                            |
| 3rd Place - North Surrey                                   |      | 2nd Place - Holy Cross<br>3rd Place - Lord Tweedsmuir |
| Sid Flace - North Sulley                                   | 2014 | Sid Flace - Loid Tweedsmall                           |
| 1st Place –Enver Creek                                     | 2014 | 1st Place - Holy Cross                                |
| 2nd Place – Surrey Christian                               |      | 2nd Place - Fleetwood Park                            |
| 3rd Place – North Surrey                                   |      | 3rd Place - Elgin Park                                |
| Starlace North Salley                                      | 2013 |                                                       |
| 1st Place – Princess Margaret                              |      | 1st Place – Fleetwood Park                            |
| 2nd Place – Enver Creek                                    |      | 2nd Place – Holy Cross                                |
| 3rd Place – Pacific Academy                                |      | 3rd Place – Lord Tweedsmuir                           |
| ,                                                          | 2012 |                                                       |
| 1st Place – Princess Margaret                              |      | 1st Place – Holy Cross                                |
| 2nd Place – Fraser Heights                                 |      | 2nd Place – Fleetwood Park                            |
| 3rd Place – Guildford Park                                 |      | 3rd Place – Earl Marriott                             |
|                                                            | 2011 |                                                       |
| 1st Place – Earl Marriott                                  |      | 1st Place – Holy Cross                                |
| 2nd Place – Tamanawis                                      |      | 2nd Place – Lord Tweedsmuir                           |
| 3rd Place – Johnston Heights                               |      | 3rd Place – Elgin Park                                |
|                                                            | 2010 |                                                       |
| 1st Place – Elgin Park                                     |      | 1st Place – Fraser Valley Christian                   |
| 2nd Place – Holy Cross                                     |      | 2nd Place – Johnston Heights                          |
| 3rd Place – Lord Tweedsmuir                                |      | 3rd Place – Earl Marriott                             |
|                                                            | 2009 |                                                       |
| 1st Place – Elgin Park                                     |      | 1st Place – Tamanawis                                 |
| 2nd Place – Blackburn Vikings                              |      | 2nd Place – Sullivan Heights                          |
| 3rd Place – Holy Cross                                     |      | 3rd Place – Fraser Valley Christian                   |