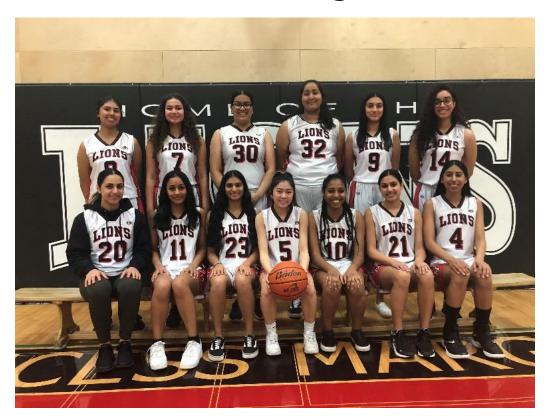

# Elgin Park

| #  | First Name | Last Name | Grade | Height | Position |
|----|------------|-----------|-------|--------|----------|
| 1  | Lizzy      | Spoor     | 11    | 5'5    | G        |
| 2  | Sophie     | Worsley   | 11    | 5'7    | G        |
| 3  | Emma       | Cobban    | 11    | 5'9    | F        |
| 4  | Kendal     | Birch     | 11    | 5'10   | F        |
| 5  | Fifi       | Gao       | 11    | 5'3    | G        |
| 7  | Megan      | Filsinger | 12    | 5'7    | F        |
| 8  | Kyra       | Lowe      | 11    | 5'5    | G        |
| 9  | Camryn     | Bass      | 11    | 5'8    | F        |
| 10 | Yuewen     | Luo       | 12    | 5'7    | G        |
| 11 | Omi        | Clarke    | 11    | 5'9    | F        |
| 12 | Anna       | Gill      | 11    | 5'5    | G        |
| 13 | Seina      | Marsden   | 11    | 5'7    | F        |
| 15 | Sarah      | Cairns    | 12    | 5'6    | G        |
| 16 | Emma       | Betts     | 12    | 5'7    | G        |
| 21 | Feline     | Werres    | 11    | 5'9    | F        |