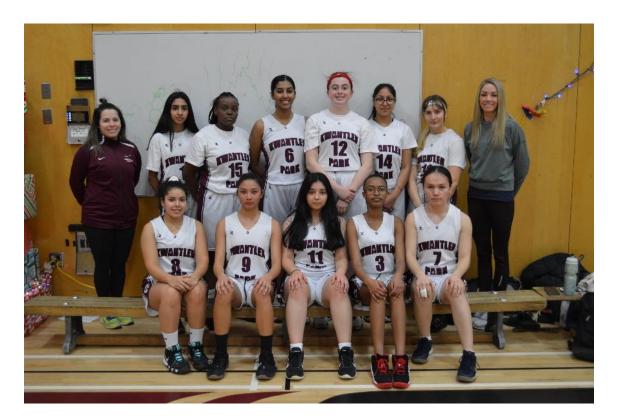

#### **Kwantlen Park**

| #  | First Name | Last Name     | Grade | Height | Position |
|----|------------|---------------|-------|--------|----------|
| 1  | Sabreen    | Deol          | 10    | 167cm  | Guard    |
| 2  | Francesca  | Quiza         | 11    | 160cm  | Guard    |
| 3  | Keilla     | Igiraneza     | 12    | 160cm  | Guard    |
| 4  | Lynda      | Suong         | 12    | 164cm  | Guard    |
| 6  | Manjot     | Mangat        | 12    | 175cm  | Post     |
| 7  | Fareeba    | Ahmadi        | 12    | 171cm  | Forward  |
| 8  | Sara       | Bermudez      | 10    | 152cm  | Guard    |
| 10 | Julia      | Grichkovskaia | 10    | 162cm  | Forward  |
| 11 | Morsal     | Aslamzada     | 11    | 160cm  | Forward  |
| 12 | Angelica   | Mattheakis    | 10    | 178cm  | Post     |
| 14 | Dilpreet   | Takhar        | 11    | 172cm  | Post     |
| 15 | Miriam     | Soleil        | 12    | 170cm  | Post     |