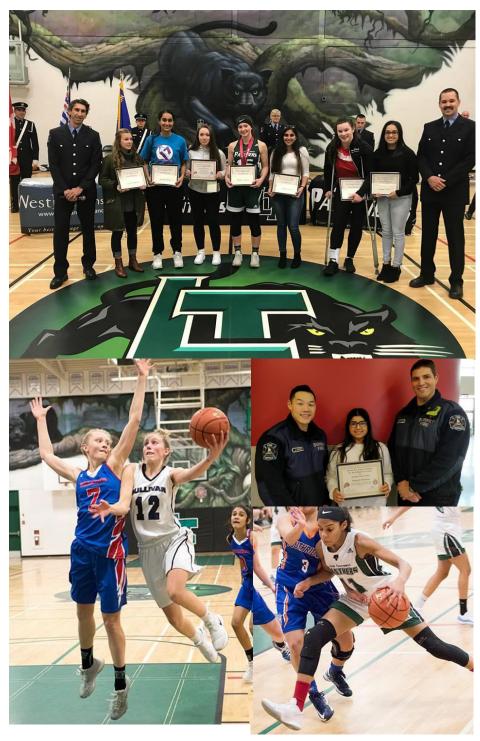

#### 2018 Tournament Awards

#### 8 Scholarship Winners:

Shaelynn Tolerton – Holy Cross Mora Hakimi – Queen Elizabeth Breanne Homeniuk – Lord Tweedsmuir Rugayyah Mohammed – Princess Margaret Shea McMartin – Earl Marriot Olivia Desrosiers – Elgin Park Baldeep Mattu – Sullivan Heights Sadiyah Atick – Queen Elizabeth

#### Dream Team All-stars:

Karina Sarai – Panorama Ridge Amanda Pearson – Fraser Heights Helen Odong – Guildford Park Talia Sireni – Earl Marriot Emma Kramer – Sullivan Heights Sofia Fernandez – Enver Creek Sarah Sloan – Holy Cross Tatu Mikely – Kwantlan Park Kate Wells – Southridge Harneet Sidhu – Lord Tweedsmuir Avneet Dhunna – Queen Elizabeth Shelvin Grewal – Lord Tweedsmuir Arman Dulai – Panorama Ridge Deja Lee – Semiahmoo Ashleen Grewal – LA Matheson

#### **MVP Ladder:**

Karmin Dhinsdsa – Fleetwood Park

#### **MVP Axe:**

Tara Wallack – Semiahmoo

#### **Best Defensive Player:**

Faith Dut – Semiahmoo

#### **Most Inspirational Player:**

Breanne Homeniuk - Lord Tweedsmuir

#### 3 Pt Contest Winner:

Shelvin Grewal – Lord Tweedsmuir

#### Most Sportsmanlike Team:

Queen Elizabeth

surreyfirefighters.com/basketball