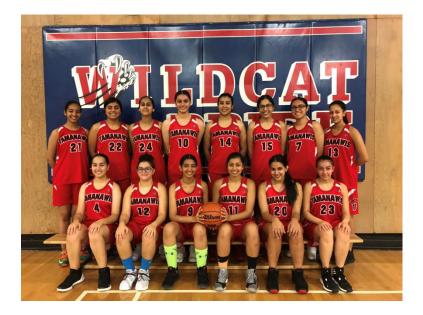

| # | First Name | Last Name | Grade | Height | Position |
|---|------------|-----------|-------|--------|----------|
| 4 | Shantelle  | Untalan   | 10    | 160    | Guard    |
|   | Simar      | Sahota    | 11    | 163    | Guard    |
|   | Anjenna    | Dhaliwal  | 11    | 163    | Guard    |
|   | Anaya      | Sidhu     | 11    | 165    | Forward  |
|   | Arman      | Dulai     | 11    | 165    | Guard    |
|   | Niika      | Atwal     | 12    | 158    | Guard    |
|   | Harina     | Sandhu    | 12    | 163    | Forward  |
|   | Iqnoor     | Sidhu     | 12    | 165    | Forward  |
|   | Karina     | Sarai     | 12    | 180    | Post     |