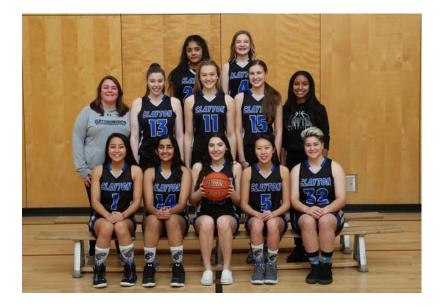

## **Clayton Heights**

| #  | First Name | Last Name | Grade | Height | Position |
|----|------------|-----------|-------|--------|----------|
| 1  | Krystle    | Sievert   | 12    | 163cm  | Guard    |
| 4  | Rebecca    | Hawkins   | 11    | 175 cm | Forward  |
| 5  | Dora       | Chan      | 11    | 163cm  | Guard    |
| 10 | Maya       | Krizan    | 12    | 168 cm | Forward  |
| 11 | Kalista    | Young     | 12    | 178 cm | Forward  |
| 13 | Clara      | Krizan    | 12    | 178cm  | Forward  |
| 14 | Rachelle   | Sher-Gill | 11    | 168 cm | Guard    |
| 15 | Patricia   | Hicks     | 11    | 178cm  | Forward  |
| 24 | Parneet    | Bhatha    | 11    | 173 cm | Forward  |
| 32 | Courtney   | Doubleday |       | 160cm  | Guard    |