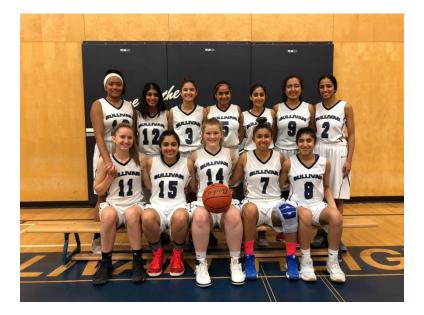

## Sullivan Heights

| #  | First Name | Last Name | Grade | Height | Position |
|----|------------|-----------|-------|--------|----------|
| 1  | Муа        | Boparai   | 12    | 158    | Guard    |
| 2  | Jasleen    | Dhaliwal  | 11    | 165    | Forward  |
| 4  | Jasmine    | Ram       | 12    | 165    | Guard    |
| 5  | Jasleen    | Dhaliwal  | 11    | 163    | Guard    |
| 7  | Sofie      | Nicholson | 12    | 176    | Post     |
| 8  | Jenine     | Hira      | 12    | 173    | Guard    |
| 10 | Priya      | Narayan   | 11    | 170    | Forward  |
| 11 | Sophia     | Kramer    | 11    | 173    | Guard    |
| 12 | Simran     | Bhullar   | 12    | 170    | Forward  |
| 13 | Tania      | Dhatt     | 11    | 173    | Forward  |
| 9  | Jas        | Brar      | 11    | 170    | Forward  |
| 15 | Jasmine    | Sidhu     | 12    | 176    | Post     |
| 14 | Kiarrah    | Torrance  | 12    | 180    | Post     |