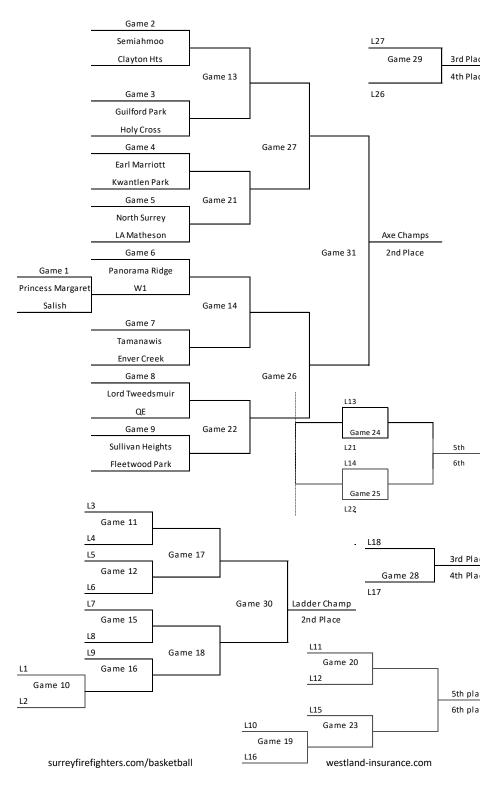

surreyfirefighters.com/basketball

| Monday, January 7      |      | Home v Away                   |         |
|------------------------|------|-------------------------------|---------|
| Location               | Game | Teams                         | Time    |
| <u>Salish</u>          | 1    | Salish v Princess Margaret    | 3:30pm  |
|                        | 2    | Semiahmoo v Clayton Hts       | 5:00pm  |
| Tuesday, January 8     |      |                               |         |
| <u>Cloverdale Rec</u>  | 3    | Guildford Park v Holy Cross   | 11:30am |
|                        | 4    | Earl Marriott v Kwantlen Park | 11:30am |
|                        | 5    | North Surrey v LA Matheson    | 1:00pm  |
|                        | 6    | Panorama Ridge v W1           | 1:00pm  |
| <u>Lord Tweedsmuir</u> | 7    | Tamanawis v Enver Creek       | 3:00pm  |
|                        | 8    | Lord Tweedsmuir v QE          | 4:30pm  |
|                        | 9    | Sullivan Hts v Fleetwood Park | 6:00pm  |
|                        | 10   | L1 v L2                       | 7:30pm  |
| Wednesday, January 9   |      |                               |         |
| <u>Cloverdale Rec</u>  | 11   | L3 v L4                       | 11:30am |
|                        | 12   | L5 v L6                       | 11:30am |
|                        | 13   | W2 v W3                       | 1:00pm  |
|                        | 14   | W6 v W7                       | 1:00pm  |
| Lord Tweedsmuir        | 15   | L7 v L8                       | 3:00pm  |
|                        | 16   | L9 v W10                      | 4:30pm  |
| Thurday, January 10    |      |                               |         |
| <u>Cloverdale Rec</u>  | 17   | W11 v W12                     | 11:00am |
|                        | 18   | W15 v W16                     | 11:00am |
|                        | 19   | L10 v L16                     | 12:30pm |
|                        | 20   | L11 v L12                     | 12:30pm |
| Lord Tweedsmuir        | 21   | W4 v W5                       | 3:30pm  |
|                        | 22   | W8 v W9                       | 5:00pm  |
| Friday, January 11     |      |                               |         |
| <u>Cloverdale Rec</u>  | 23   | L15 v W19                     | 11:45am |
|                        | 24   | L13 v L21                     | 11:45am |
|                        | 25   | L14 v L22                     | 1:15pm  |
| Lord Tweedsmuir        |      | Alumni game                   | 11:30am |
|                        | 26   | W22 v W14                     | 1:30pm  |
|                        | 27   | W13 v W21                     | 3:00pm  |
| Saturday, January 12   |      |                               |         |
| Lord Tweedsmuir        | 28   | L17 v L18                     | 11:00am |
|                        |      | 3pt contest                   | 12:30pm |
|                        | 29   | L26 v L27                     | 1:15pm  |
|                        | 30   | W17 v W18                     | 2:45pm  |
|                        | 31   | W26 v W27                     | 4:15pm  |
|                        |      | Awards Ceremony               | 6:00pm  |