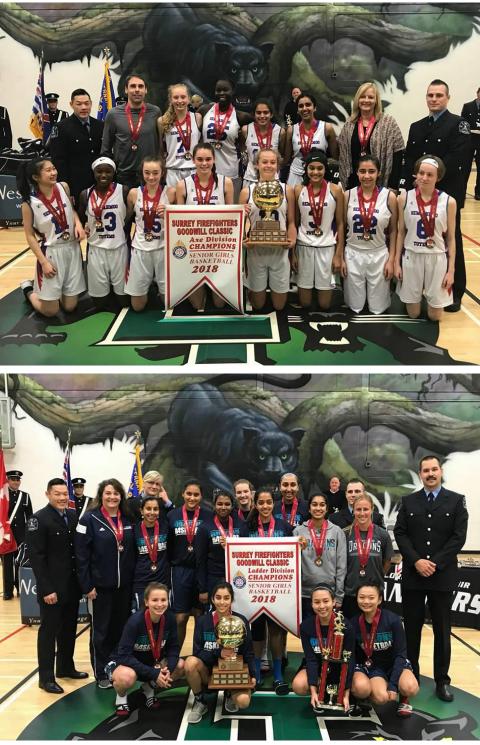

## **History Of Team Placings**

#### Ladder

#### Axe

| 1st Place – Fleetwood Park<br>2nd Place – Kwantlen Park<br>3rd Place – Guildford Park     | 2018 | 1st Place - Semiahmoo<br>2nd Place – Lord Tweedsmuir<br>3rd Place – Sullivan Heights             |
|-------------------------------------------------------------------------------------------|------|--------------------------------------------------------------------------------------------------|
| 1st Place - Semiahmoo<br>2nd Place – Guildford Park<br>3rd Place – Pacific Academy        | 2017 | 1st Place - Panorama Ridge<br>2nd Place – Lord Tweedsmuir<br>3rd Place – Sullivan Heights        |
| 1st Place - Semiahmoo<br>2nd Place - Guildford Park<br>3rd Place - Princess Margaret      | 2015 | 1st Place - Lord Tweedsmuir<br>2nd Place - Panorama Ridge<br>3rd Place - Fraser Heights          |
| 1st Place - Surrey Christian<br>2nd Place - Guildford Park<br>3rd Place - North Surrey    | 2014 | 1st Place - Fleetwood Park<br>2nd Place - Holy Cross<br>3rd Place - Lord Tweedsmuir              |
| 1st Place – Enver Creek<br>2nd Place – Surrey Christian<br>3rd Place – North Surrey       | 2013 | 1st Place - Holy Cross<br>2nd Place - Fleetwood Park<br>3rd Place - Elgin Park                   |
| 1st Place – Princess Margaret<br>2nd Place – Enver Creek<br>3rd Place – Pacific Academy   | 2012 | 1st Place – Fleetwood Park<br>2nd Place – Holy Cross<br>3rd Place – Lord Tweedsmuir              |
| 1st Place – Princess Margaret<br>2nd Place – Fraser Heights<br>3rd Place – Guildford Park | 2011 | 1st Place – Holy Cross<br>2nd Place – Fleetwood Park<br>3rd Place – Earl Marriott                |
| 1st Place – Earl Marriott<br>2nd Place – Tamanawis<br>3rd Place – Johnston Heights        | 2010 | 1st Place – 1st Holy Cross<br>2nd Place – Lord Tweedsmuir<br>3rd Place – Elgin Park              |
| 1st Place – Elgin Park<br>2nd Place – Holy Cross<br>3rd Place – Lord Tweedsmuir           | 2009 | 1st Place – Fraser Valley Christian<br>2nd Place – Johnston Heights<br>3rd Place – Earl Marriott |
| 1st Place – Elgin Park<br>2nd Place – Blackburn Vikings<br>3rd Place – Holy Cross         | 2008 | 1st Place – Tamanawis<br>2nd Place – Sullivan Heights<br>3rd Place – Fraser Valley Christian     |
| Champion - Elgin Park<br>Runner'up - Fleetwood Park<br>3rd Place - Holy Cross             | 2000 | Champion – Tamanawis<br>Runner'up - Panorama Ridge<br>3rd Place - Semiahmoo                      |