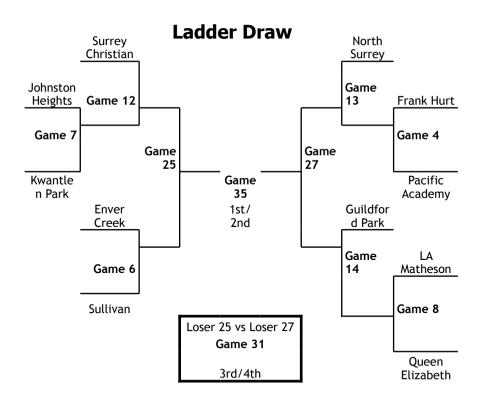

# **Tuesday, Wednesday, Thursday Game Times**

| Tuesday |                   |                   |    |                  |  |  |
|---------|-------------------|-------------------|----|------------------|--|--|
|         | at Tweedsmuir     |                   |    |                  |  |  |
| 11:30   | Game 1            | Princess Margaret | VS | Panorama Ridge   |  |  |
| 1:00    | Game 2            | Earl Marriott     | VS | Elgin Park       |  |  |
| 2:30    | Game 3            | Southridge        | VS | Tamanawis        |  |  |
| 4:00    | Game 4            | Frank Hurt        | VS | Pacific Academy  |  |  |
| 6:00    | Game 5            | Semiahmoo         | VS | Fraser Heights   |  |  |
| 7:30    | Game 6            | Enver Creek       | VS | Sullivan Heights |  |  |
|         | at Cloverdale Rec |                   |    |                  |  |  |
| 12:00   | Game 7            | Johnston Heights  | VS | Kwantlen Park    |  |  |
| 1:30    | Game 8            | LA Matheson       | VS | Queen Elizabeth  |  |  |

| Wednesday |                   |                  |    |               |  |  |
|-----------|-------------------|------------------|----|---------------|--|--|
|           | at Tweedsmuir     |                  |    |               |  |  |
| 11:30     | Game 9            | Seed 1 Axe       | VS | Winner Game 1 |  |  |
| 1:00      | Game 10           | Lord Tweedsmuir  | VS | Winner Game 5 |  |  |
| 2:30      | Game 11           | Seed 2 Axe       | VS | Winner Game 3 |  |  |
| 4:00      | Game 12           | Surrey Christian | VS | Winner Game 7 |  |  |
| 6:00      | Game 13           | North Surrey     | VS | Winner Game 4 |  |  |
| 7:30      | Game 14           | Guildford Park   | VS | Winner Game 8 |  |  |
|           | at Cloverdale Rec |                  |    |               |  |  |
| 12:00     | Game 15           |                  |    |               |  |  |
| 1:30      | Game 16           |                  |    |               |  |  |

|       | Thursday          |  |    |  |  |  |
|-------|-------------------|--|----|--|--|--|
|       | at Tweedsmuir     |  |    |  |  |  |
| 11:30 | Game 17           |  | VS |  |  |  |
| 1:00  | Game 18           |  | VS |  |  |  |
| 2:30  | Game 19           |  | VS |  |  |  |
| 4:00  | Game 20           |  | VS |  |  |  |
| 6:00  | Game 21           |  | VS |  |  |  |
| 7:30  | Х                 |  | VS |  |  |  |
|       | at Cloverdale Rec |  |    |  |  |  |
| 12:00 | Game 22           |  | VS |  |  |  |
| 1:30  | Game 23           |  | VS |  |  |  |

# Friday, Saturday Game Times

|       | Friday        |    |   |                |  |  |  |  |
|-------|---------------|----|---|----------------|--|--|--|--|
|       |               |    |   |                |  |  |  |  |
|       | at Tweedsmuir |    |   |                |  |  |  |  |
|       |               |    |   |                |  |  |  |  |
| 11:30 | Charity Game  | VS |   |                |  |  |  |  |
| 1:00  | Game 24       | VS | 5 |                |  |  |  |  |
| 2:30  | Game 25       | VS |   | Semi-Final Lad |  |  |  |  |
| 4:00  | Game 26       | VS |   | Semi-Final Lad |  |  |  |  |
| 6:00  | Game 27       | VS |   | Semi-Final Axe |  |  |  |  |
| 7:30  | Game 28       | VS | 6 | Semi-Final Axe |  |  |  |  |
|       |               |    |   |                |  |  |  |  |
|       | at Cloverdale |    |   |                |  |  |  |  |
|       | Rec           |    |   |                |  |  |  |  |
|       |               |    |   |                |  |  |  |  |
| 12:00 | Game 29       | VS |   |                |  |  |  |  |
| 1:30  | Game 30       | VS |   |                |  |  |  |  |
|       |               |    |   |                |  |  |  |  |

| Saturday |                  |   |   |         |        |  |
|----------|------------------|---|---|---------|--------|--|
|          |                  |   |   |         |        |  |
|          | at<br>Tweedsmuir |   |   |         |        |  |
|          |                  |   |   |         |        |  |
| 8:30     | Game 31          | ٧ | S | 7th/8th | Ladder |  |
| 9:30     | Game 32          | ٧ | S | 7th/8th | Axe    |  |
| 10:30    | Game 33          | V | S | 3rd/4th | Ladder |  |
| 12:00    | Game 34          | V | S | 3rd/4th | Axe    |  |
| 1:30     | 3 point contest  | v | s |         |        |  |
| 2:30     | Game 35          | ٧ | S | 1st/2nd | Ladder |  |
| 4:00     | Game 36          | ٧ | S | 1st/2nd | Axe    |  |