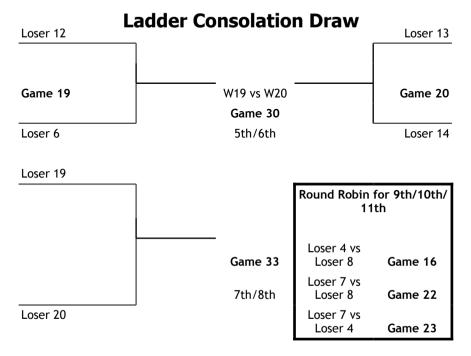

# **Tuesday, Wednesday, Thursday Game Times**

| Tuesday |                   |                   |    |                  |  |  |
|---------|-------------------|-------------------|----|------------------|--|--|
|         | at Tweedsmuir     |                   |    |                  |  |  |
| 11:30   | Game 1            | Princess Margaret | VS | Panorama Ridge   |  |  |
| 1:00    | Game 2            | Earl Marriott     | VS | Elgin Park       |  |  |
| 2:30    | Game 3            | Southridge        | VS | Tamanawis        |  |  |
| 4:00    | Game 4            | Frank Hurt        | VS | Pacific Academy  |  |  |
| 6:00    | Game 5            | Semiahmoo         | VS | Fraser Heights   |  |  |
| 7:30    | Game 6            | Enver Creek       | VS | Sullivan Heights |  |  |
|         | at Cloverdale Rec |                   |    |                  |  |  |
| 12:00   | Game 7            | Johnston Heights  | VS | Kwantlen Park    |  |  |
| 1:30    | Game 8            | LA Matheson       | VS | Queen Elizabeth  |  |  |

| Wednesday |                   |                  |    |               |  |  |
|-----------|-------------------|------------------|----|---------------|--|--|
|           | at Tweedsmuir     |                  |    |               |  |  |
| 11:30     | Game 9            | Seed 1 Axe       | VS | Winner Game 1 |  |  |
| 1:00      | Game 10           | Lord Tweedsmuir  | VS | Winner Game 5 |  |  |
| 2:30      | Game 11           | Seed 2 Axe       | VS | Winner Game 3 |  |  |
| 4:00      | Game 12           | Surrey Christian | VS | Winner Game 7 |  |  |
| 6:00      | Game 13           | North Surrey     | VS | Winner Game 4 |  |  |
| 7:30      | Game 14           | Guildford Park   | VS | Winner Game 8 |  |  |
|           | at Cloverdale Rec |                  |    |               |  |  |
| 12:00     | Game 15           |                  |    |               |  |  |
| 1:30      | Game 16           |                  |    |               |  |  |

|       | Thursday          |  |    |  |  |  |
|-------|-------------------|--|----|--|--|--|
|       | at Tweedsmuir     |  |    |  |  |  |
| 11:30 | Game 17           |  | VS |  |  |  |
| 1:00  | Game 18           |  | VS |  |  |  |
| 2:30  | Game 19           |  | VS |  |  |  |
| 4:00  | Game 20           |  | VS |  |  |  |
| 6:00  | Game 21           |  | VS |  |  |  |
| 7:30  | Х                 |  | VS |  |  |  |
|       | at Cloverdale Rec |  |    |  |  |  |
| 12:00 | Game 22           |  | VS |  |  |  |
| 1:30  | Game 23           |  | VS |  |  |  |