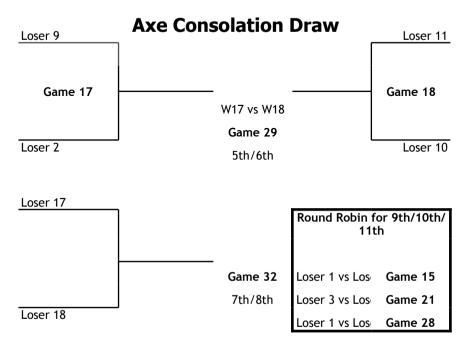

## **History Of Team Placings**

| Ladder                                                                                                                        | 2014 | Axe                                                                                                                            |  |  |  |
|-------------------------------------------------------------------------------------------------------------------------------|------|--------------------------------------------------------------------------------------------------------------------------------|--|--|--|
| 1st Place –Enver Creek<br>2nd Place – Surrey Christian<br>3rd Place – North Surrey                                            | 2014 | 1st Place -Holy Cross<br>2nd Place - Fleetwood Park<br>3rd Place - Elgin Park                                                  |  |  |  |
| 1st Place – Princess Margaret<br>2nd Place – Enver Creek<br>3rd Place – Pacific Academy                                       | 2013 | 1st Place – Fleetwood Park<br>2nd Place – Holy Cross<br>3rd Place – Lord Tweedsmuir                                            |  |  |  |
| 1st Place – Princess Margaret<br>2nd Place – Fraser Heights<br>3rd Place – Guildford Park                                     | 2012 | 1st Place – Holy Cross<br>2nd Place – Fleetwood Park<br>3rd Place – Earl Marriott                                              |  |  |  |
| 1st Place — Earl Marriott<br>2nd Place — Tamanawis<br>3rd Place — Johnston Heights                                            |      | 1st Place – 1st Holy Cross<br>2nd Place – Lord Tweedsmuir<br>3rd Place – Elgin Park                                            |  |  |  |
| 1st Place – Elgin Park<br>2nd Place – Holy Cross<br>3rd Place – Lord Tweedsmuir                                               | 2010 | 1st Place – Fraser Valley Christian<br>2nd Place – Johnston Heights<br>3rd Place – Earl Marriott                               |  |  |  |
| 1st Place – Elgin Park<br>2nd Place – Blackburn Vikings<br>3rd Place – Holy Cross                                             |      | 1st Place – Tamanawis<br>2nd Place – Sullivan Heights<br>3rd Place – Fraser Valley Christian                                   |  |  |  |
| Champion - Elgin Park<br>Runner'up - Fleetwood Park<br>3rd Place - Holy Cross<br><b>2007</b>                                  | 2008 | Champion – Tamanawis<br>Runner'up - Panorama Ridge<br>3rd Place - Semiahmoo<br><b>2006</b>                                     |  |  |  |
| Champion - Elgin Park<br>Runner - up - Fleetwood Park<br>3rd Place - Lord Tweedsmuir<br>4th Place - Holy Cross<br><b>2005</b> |      | Champion - Elgin Park<br>Runner - up - Fleetwood Park<br>3rd Place - Lord Tweedsmuir<br>4th Place - South Delta<br><b>2003</b> |  |  |  |
| Champion - Fleetwood Park<br>Runner - up - Elgin Park<br>3rd Place - Earl Marriott<br>4th Place - North Surrey                | 2002 | Champion - Enver Creek<br>Runner - up - South Delta<br>3rd Place - Clayton Heights<br>4th Place - Semiahmoo                    |  |  |  |
| Champion Halv Cross                                                                                                           |      |                                                                                                                                |  |  |  |

# **Tuesday, Wednesday, Thursday Game Times**

| Tuesday |                   |                   |    |                  |  |  |
|---------|-------------------|-------------------|----|------------------|--|--|
|         | at Tweedsmuir     |                   |    |                  |  |  |
| 11:30   | Game 1            | Princess Margaret | VS | Panorama Ridge   |  |  |
| 1:00    | Game 2            | Earl Marriott     | VS | Elgin Park       |  |  |
| 2:30    | Game 3            | Southridge        | VS | Tamanawis        |  |  |
| 4:00    | Game 4            | Frank Hurt        | VS | Pacific Academy  |  |  |
| 6:00    | Game 5            | Semiahmoo         | VS | Fraser Heights   |  |  |
| 7:30    | Game 6            | Enver Creek       | VS | Sullivan Heights |  |  |
|         | at Cloverdale Rec |                   |    |                  |  |  |
| 12:00   | Game 7            | Johnston Heights  | VS | Kwantlen Park    |  |  |
| 1:30    | Game 8            | LA Matheson       | VS | Queen Elizabeth  |  |  |

| Wednesday |                   |                  |    |               |  |  |
|-----------|-------------------|------------------|----|---------------|--|--|
|           | at Tweedsmuir     |                  |    |               |  |  |
| 11:30     | Game 9            | Seed 1 Axe       | VS | Winner Game 1 |  |  |
| 1:00      | Game 10           | Lord Tweedsmuir  | VS | Winner Game 5 |  |  |
| 2:30      | Game 11           | Seed 2 Axe       | VS | Winner Game 3 |  |  |
| 4:00      | Game 12           | Surrey Christian | VS | Winner Game 7 |  |  |
| 6:00      | Game 13           | North Surrey     | VS | Winner Game 4 |  |  |
| 7:30      | Game 14           | Guildford Park   | VS | Winner Game 8 |  |  |
|           | at Cloverdale Rec |                  |    |               |  |  |
| 12:00     | Game 15           |                  |    |               |  |  |
| 1:30      | Game 16           |                  |    |               |  |  |

|       | Thursday          |  |    |  |  |  |
|-------|-------------------|--|----|--|--|--|
|       | at Tweedsmuir     |  |    |  |  |  |
| 11:30 | Game 17           |  | VS |  |  |  |
| 1:00  | Game 18           |  | VS |  |  |  |
| 2:30  | Game 19           |  | VS |  |  |  |
| 4:00  | Game 20           |  | VS |  |  |  |
| 6:00  | Game 21           |  | VS |  |  |  |
| 7:30  | Х                 |  | VS |  |  |  |
|       | at Cloverdale Rec |  |    |  |  |  |
| 12:00 | Game 22           |  | VS |  |  |  |
| 1:30  | Game 23           |  | VS |  |  |  |

# Friday, Saturday Game Times

|       | Friday        |    |   |                |  |  |  |  |
|-------|---------------|----|---|----------------|--|--|--|--|
|       |               |    |   |                |  |  |  |  |
|       | at Tweedsmuir |    |   |                |  |  |  |  |
|       |               |    |   |                |  |  |  |  |
| 11:30 | Charity Game  | VS |   |                |  |  |  |  |
| 1:00  | Game 24       | VS | 5 |                |  |  |  |  |
| 2:30  | Game 25       | VS |   | Semi-Final Lad |  |  |  |  |
| 4:00  | Game 26       | VS |   | Semi-Final Lad |  |  |  |  |
| 6:00  | Game 27       | VS |   | Semi-Final Axe |  |  |  |  |
| 7:30  | Game 28       | VS | 6 | Semi-Final Axe |  |  |  |  |
|       |               |    |   |                |  |  |  |  |
|       | at Cloverdale |    |   |                |  |  |  |  |
|       | Rec           |    |   |                |  |  |  |  |
|       |               |    |   |                |  |  |  |  |
| 12:00 | Game 29       | VS |   |                |  |  |  |  |
| 1:30  | Game 30       | VS |   |                |  |  |  |  |
|       |               |    |   |                |  |  |  |  |

| Saturday |                  |   |   |         |        |  |
|----------|------------------|---|---|---------|--------|--|
|          |                  |   |   |         |        |  |
|          | at<br>Tweedsmuir |   |   |         |        |  |
|          |                  |   |   |         |        |  |
| 8:30     | Game 31          | ٧ | S | 7th/8th | Ladder |  |
| 9:30     | Game 32          | ٧ | S | 7th/8th | Axe    |  |
| 10:30    | Game 33          | V | S | 3rd/4th | Ladder |  |
| 12:00    | Game 34          | V | S | 3rd/4th | Axe    |  |
| 1:30     | 3 point contest  | v | s |         |        |  |
| 2:30     | Game 35          | ٧ | S | 1st/2nd | Ladder |  |
| 4:00     | Game 36          | ٧ | S | 1st/2nd | Axe    |  |