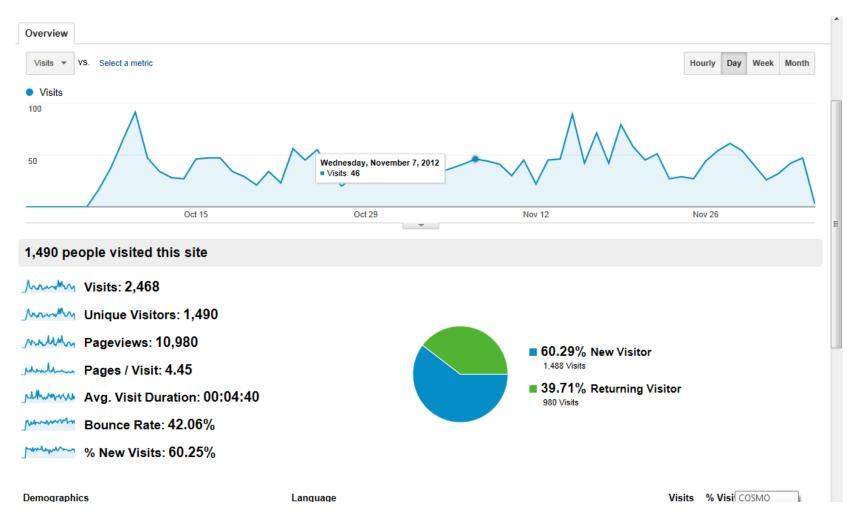

|               |               |                                                                                                                                                                                                                                                                   |                      |                      |  | 4 Japan |  | <ul><li>27 Burnaby, BC, Canada</li><li>24 Calgary, AB, Canada</li><li>22 Mission, BC, Canada</li></ul> |  |  | 2 Italian |  |  |

Ī

## WEBSITE ANALYTICS WWW.SURREYFIREFIGHTERS.COM



## BY REFERRAL SITES

| Visits         Pages / Visit           683         5.79           % of Total: 27.67% (2,468)         Site Avg: 4.45 (30.06%) |         | Avg. Visit Duration<br>00:05:26<br>Site Avg: 00:04:40 (16.15%) |                       | 6      | % New Visits<br>60.18%<br>Site Avg: 60.25% (-0.13%) |                 | Bounce Rate<br><b>38.51%</b><br>Site Avg: <b>42.06%</b> (-8.44%) |            |             |
|------------------------------------------------------------------------------------------------------------------------------|---------|----------------------------------------------------------------|-----------------------|--------|-----------------------------------------------------|-----------------|-----------------------------------------------------------------