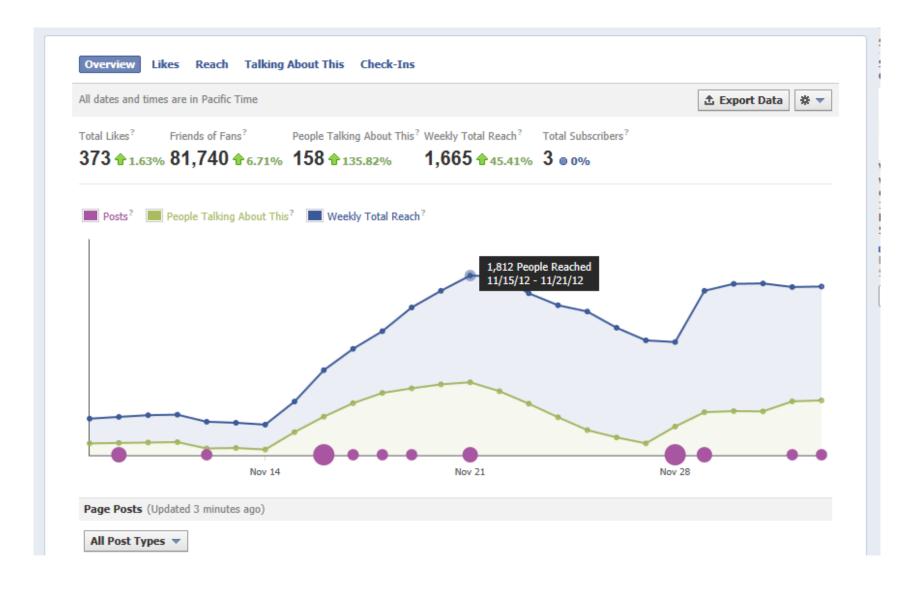

## FACEBOOK CHARITY PAGE

|                                                                                                                                                                                                           |               |                                                                                                                                                                                                                                                                                                                                                    |               |               |                                                                                                                                                                                                                                                                   | <u> </u>             | ·····                |  |         |  |                                                                                                        |  |  |           |  |  |
|-----------------------------------------------------------------------------------------------------------------------------------------------------------------------------------------------------------|---------------|----------------------------------------------------------------------------------------------------------------------------------------------------------------------------------------------------------------------------------------------------------------------------------------------------------------------------------------------------|---------------|---------------|-------------------------------------------------------------------------------------------------------------------------------------------------------------------------------------------------------------------------------------------------------------------|----------------------|----------------------|--|---------|--|--------------------------------------------------------------------------------------------------------|--|--|-----------|--|--|
| ebook 🔉 🗖 (                                                                                                                                                                                               | Search for    | people, places and t                                                                                                                                                                                                                                                                                                                               | hings         | C             | 2                                                                                                                                                                                                                                                                 |                      | 👌 Surrey Fire Fighte |  |         |  |                                                                                                        |  |  |           |  |  |
| Surrey Fire Fi                                                                                                                                                                                            | ghters Charit | Timeline                                                                                                                                                                                                                                                                                                                                           | •             |               |                                                                                                                                                                                                                                                                   |                      |                      |  |         |  |                                                                                                        |  |  |           |  |  |
| Who You Reached (D                                                                                                                                                                                        |               |                                                                                                                                                                                                                                                                                                                                                    |               |               |                                                                                                                                                                                                                                                                   |                      |                      |  |         |  |                                                                                                        |  |  |           |  |  |
| Gender and Age <sup>?</sup>                                                                                                                                                                               |               |                                                                                                                                                                                                                                                                                                                                                    |               |               |                                                                                                                                                                                                                                                                   |                      |                      |  |         |  |                                                                                                        |  |  |           |  |  |
| Female <b>65.4%</b>                                                                                                                                                                                       | 0.7%          | 7.6%                                                                                                                                                                                                                                                                                                                                               | 18.4%         | 18.5%         | 10.8%                                                                                                                                                                                                                                                             | 6.3%                 | 3.1%                 |  |         |  |                                                                                                        |  |  |           |  |  |
| Male 31.5%                                                                                                                                                                                                | 13-17<br>0.4% | 18-24<br>3.5%                                                                                                                                                                                                                                                                                                                                      | 25-34<br>9.5% | 35-44<br>8.7% | 45-54<br>5.6%                                                                                                                                                                                                                                                     | 55-64<br><b>2.4%</b> | 65+<br><b>1.3%</b>   |  |         |  |                                                                                                        |  |  |           |  |  |
| Countries <sup>?</sup><br>1,426 Canada<br>85 United States of America<br>19 United Kingdom<br>11 Germany<br>10 Australia<br>8 New Zealand<br>7 South Africa<br>5 Mexico<br>5 Netherlands<br>5 South Korea |               | Cities <sup>?</sup>                                                                                                                                                                                                                                                                                                                                |               |               | Languages <sup>?</sup>                                                                                                                                                                                                                                            |                      |                      |  |         |  |                                                                                                        |  |  |           |  |  |
|                                                                                                                                                                                                           |               | <ul> <li>489 Vancouver, BC, Canada</li> <li>192 Surrey, BC, Canada</li> <li>56 Langley, BC, Canada</li> <li>47 Maple Ridge District Municipality, BC,<br/>Canada</li> <li>41 Coquitlam, BC, Canada</li> <li>39 Abbotsford, BC, Canada</li> <li>30 Delta, BC, Canada</li> <li>28 Victoria, BC, Canada</li> <li>28 White Rock, BC, Canada</li> </ul> |               |               | <ul> <li>1,392 English (US)</li> <li>185 English (UK)</li> <li>13 Spanish</li> <li>13 German</li> <li>5 Japanese</li> <li>4 French (France)</li> <li>4 Dutch</li> <li>2 Spanish (Spain)</li> <li>2 Traditional Chinese (Hong Kong)</li> <li>2 Romanian</li> </ul> |                      |                      |  |         |  |                                                                                                        |  |  |           |  |  |
|                                                                                                                                                                                                           |               |                                                                                                                                                                                                                                                                                                                                                    |               |               |                                                                                                                                                                                                                                                                   |                      |                      |  | 4 Japan |  | <ul><li>27 Burnaby, BC, Canada</li><li>24 Calgary, AB, Canada</li><li>22 Mission, BC, Canada</li></ul> |  |  | 2 Italian |  |  |